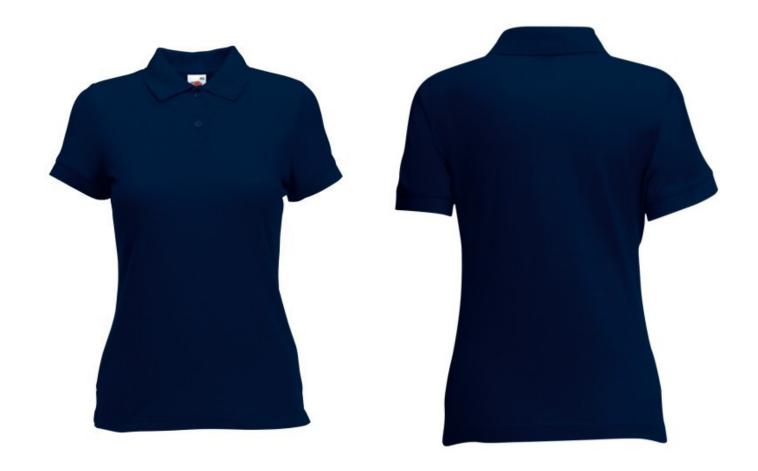

# FRUIT OF THE LOOM, 65/35 LADIES POLO, WOMEN'S POLO SHIRT, DARK NAVY, L

## **Specification**

Fruit of the Loom, 65/35 Ladies Polo, women's polo shirt, dark weight, L. Women's polo shirt, made up of 65% cotton and 35% polyester, 230gm / m2 T-shirt. Guaranteed 60 degree wash, lightly strung, button-down buttons, classic polo shirt, normal cut. Branding: embroidery, flex, flock, sieve